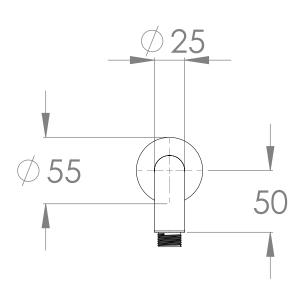

## SOUL SHOWER ARM 450MM

## Soul:

JTAPSASOWCP JTAPSASOWBK JTAPSASOWNK JTAPSASOWBB JTAPSASOWWA JTAPSASOWBCO (Chrome)
(Matte Black)
(Brushed Nickel)
(Brushed Brass)
(Matte White)
(Brushed Copper)