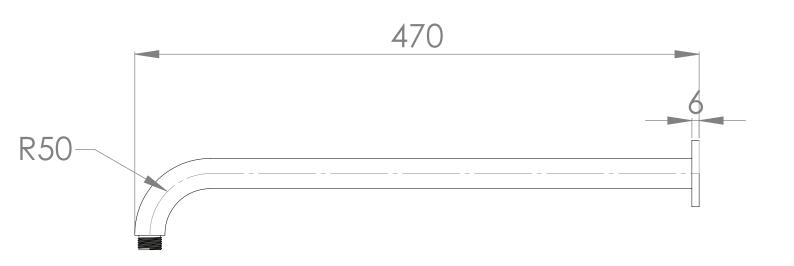

## SOUL SHOWER ARM 450MM

## Soul:

JTAPSASOWCP JTAPSASOWBK JTAPSASOWNK JTAPSASOWBB JTAPSASOWWA JTAPSASOWBCO (Chrome)
(Matte Black)
(Brushed Nickel)
(Brushed Brass)
(Matte White)
(Brushed Copper)