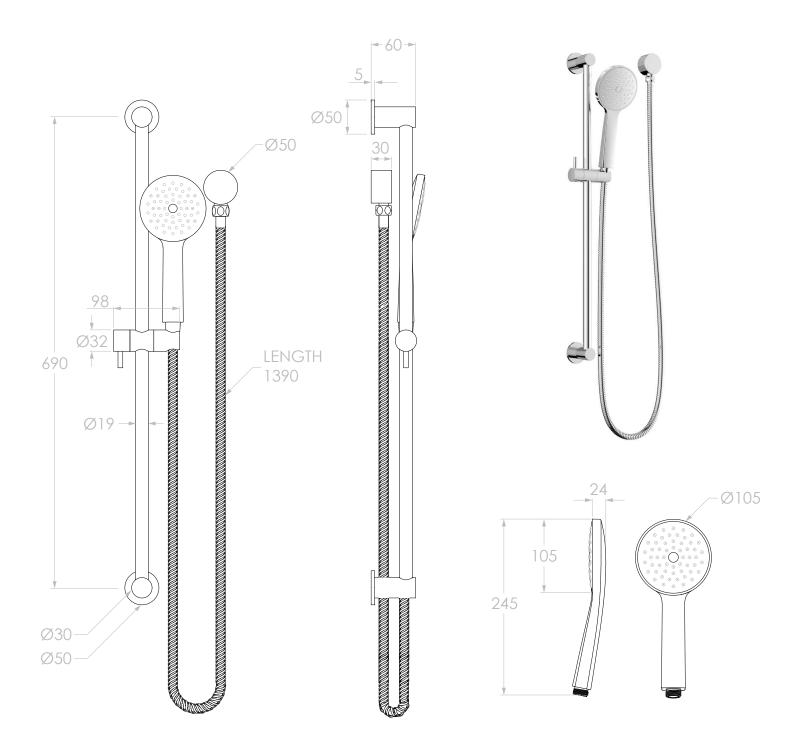

## **SPECIFICATIONS** SOUL CLASSIC HAND SHOWER

## <u>Soul:</u>

JTAPSRSETBRXCP JTAPSRSETBRXBK JTAPSRSETBRXNK JTAPSRSETBRXBB JTAPSRSETBRXWA JTAPSRSETBRXBCO (Chrome) (Matte Black) (Brushed Nickel) (Brushed Brass) (Matte White) (Brushed Copper)