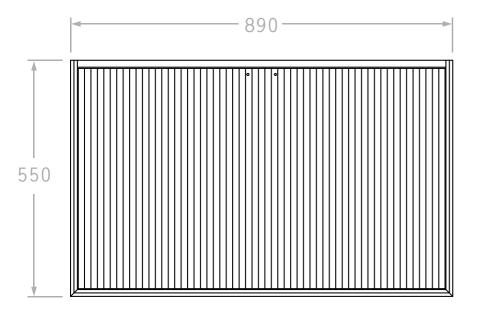

| Product   | MARLO MATTE BLACK WALL HUNG VANITY                  |
|-----------|-----------------------------------------------------|
| Code      | MA900B                                              |
| Fnish     | Polyurethane Matte Black Moisture resistant Plywood |
| Drawers   | All Drawes,Soft Closing<br>Dtc Click on/off Runners |
| Size      | 890Wx550Hx460D                                      |
| VERISON 2 | DATE 08/07/2021                                     |