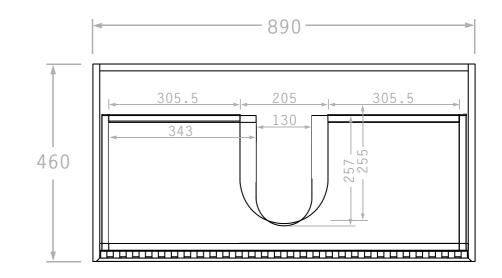

| Product   | MARLO MATTE BLACK WALL HUNG VANITY                  |
|-----------|-----------------------------------------------------|
| Code      | MA900B                                              |
| Fnish     | Polyurethane Matte Black Moisture resistant Plywood |
| Drawers   | All Drawes,Soft Closing<br>Dtc Click on/off Runners |
| Size      | 890Wx550Hx460D                                      |
| VERISON 2 | DATE 08/07/2021                                     |

NOTES: RECOMMENDED ROUGH IN SPECS FOR PLUMBER; ALL DIMENSIONS MEET STANDARDS. PLEASE DO NOT DRILL OR ROUGH IN UNTIL YOU HAVE RECEIVED ALL YOUR COMPONENTS.