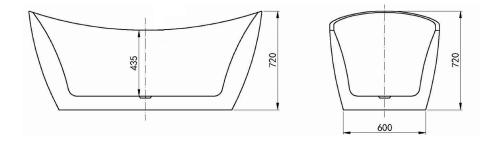

Recommended Part:
Bath Flex Hose Connector Flexible Tube (11736)
40x40x88mm

Size:

1700x720x800mm

While we aim to ensure specifications are correct at the time of publication, Inspirebathware reserves the right to make modifications without prior notice.

All measurements are shown in millimetres, Always use physical product measurements for mark-ups and roughing-in as the technical drawing may differ from actual product received.