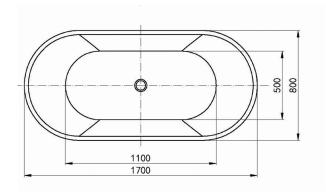

## VIVA HIGHBACK 1700 Freestanding Bath

1700x720x800mm

Recommended Part:
Bath Flex Hose Connector Flexible Tube (11736)
40x40x88mm

Size:

1700x720x800mm

While we aim to ensure specifications are correct at the time of publication, Inspirebathware reserves the right to make modifications without prior notice.

All measurements are shown in millimetres, Always use physical product measurements for mark-ups and roughing-in as the technical drawing may differ from actual product received.