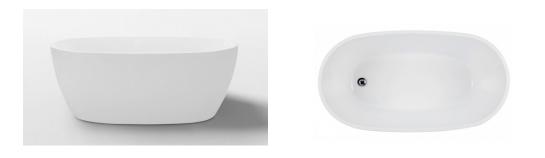

## VINNY BATHTUB 1300 NF Freestanding Bath 1300x700x580mm

| SPECIFICATIONS    |                                                                                                                                                                      | WARRANT |
|-------------------|----------------------------------------------------------------------------------------------------------------------------------------------------------------------|---------|
| Product Code      | IVBT-1300-NF                                                                                                                                                         |         |
| Features:         | 5mm Sanitary Grade Acrylic<br>High Gloss White Finish with Good Heat Retentio<br>No Overflow;40mm Pop-up Waste Included<br>Self-supporting Frame and Adjustable Legs | n       |
| Recommended Part: | Bath Flex Hose Connector Flexible Tube (11736)<br>40x40x88mm                                                                                                         |         |
| Size:             | 1300x700x580mm                                                                                                                                                       |         |