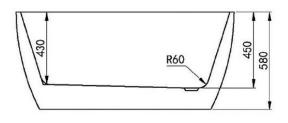

## VINNY BATHTUB 1300 NF Freestanding Bath 1300x700x580mm

| SPECIFICATIONS    |                                                                                                                                                                      | WARRANT |
|-------------------|----------------------------------------------------------------------------------------------------------------------------------------------------------------------|---------|
| Product Code      | IVBT-1300-NF                                                                                                                                                         |         |
| Features:         | 5mm Sanitary Grade Acrylic<br>High Gloss White Finish with Good Heat Retentio<br>No Overflow;40mm Pop-up Waste Included<br>Self-supporting Frame and Adjustable Legs | n       |
| Recommended Part: | Bath Flex Hose Connector Flexible Tube (11736)<br>40x40x88mm                                                                                                         |         |
| Size:             | 1300x700x580mm                                                                                                                                                       |         |