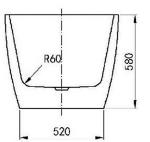

## VINNY BATHTUB 1300 NF Freestanding Bath 1300x700x580mm

| SPECIFICATIONS    |                                                                                                                                                                      | WARRANT |
|-------------------|----------------------------------------------------------------------------------------------------------------------------------------------------------------------|---------|
| Product Code      | IVBT-1300-NF                                                                                                                                                         |         |
| Features:         | 5mm Sanitary Grade Acrylic<br>High Gloss White Finish with Good Heat Retentio<br>No Overflow;40mm Pop-up Waste Included<br>Self-supporting Frame and Adjustable Legs | n       |
| Recommended Part: | Bath Flex Hose Connector Flexible Tube (11736)<br>40x40x88mm                                                                                                         |         |
| Size:             | 1300x700x580mm                                                                                                                                                       |         |