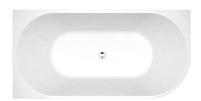

# **LEFT CORNER BATH 1700L**

# Back To Wall 1700x750x595mm

## **SPECIFICATIONS**

Product Code ICBT-1700L-NF

Features: 5mm Sanitary Grade Acrylic

High Gloss White Finish with Good Heat Retention No Overflow;40mm Pop-up Waste Included Self-supporting Frame and Adjustable Legs