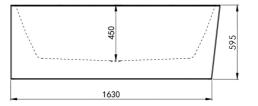

Recommended Part: Bath Flex Hose Connector Flexible Tube (11736)

40x40x88mm

Size: 1700x750x595

While we aim to ensure specifications are correct at the time of publication, Inspirebathware reserves the right to make modifications without prior notice.

All measurements are shown in millimetres, Always use physical product measurements for mark-ups and roughing-in as the technical drawing may differ from actual product received.