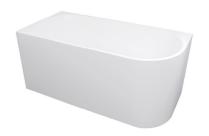

# **LEFT CORNER BATH 1700L**

# Back To Wall 1700x750x595mm

## **SPECIFICATIONS**

Product Code ICBT-1700L-NF

Features: 5mm Sanitary Grade Acrylic

High Gloss White Finish with Good Heat Retention No Overflow;40mm Pop-up Waste Included Self-supporting Frame and Adjustable Legs