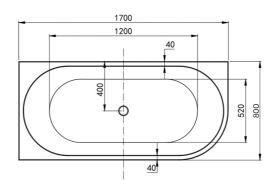

# Back To Wall 1700x750x595mm

## **SPECIFICATIONS**

Product Code ICBT-1700L-NF

Features: 5mm Sanitary Grade Acrylic

High Gloss White Finish with Good Heat Retention No Overflow;40mm Pop-up Waste Included Self-supporting Frame and Adjustable Legs

Recommended Part: Bath Flex Hose Connector Flexible Tube (11736)

40x40x88mm

Size: 1700x750x595

While we aim to ensure specifications are correct at the time of publication, Inspirebathware reserves the right to make modifications without prior notice.

All measurements are shown in millimetres, Always use physical product measurements for mark-ups and roughing-in as the technical drawing may differ from actual product received.