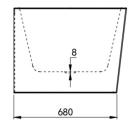

1500x750x595

While we aim to ensure specifications are correct at the time of publication, Inspirebathware reserves the right to make modifications without prior notice.

All measurements are shown in millimetres, Always use physical product measurements for mark-ups and roughing-in as the technical drawing may differ from actual product received.