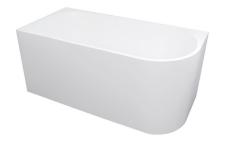

### **LEFT CORNER BATH 1500L**

## Back To Wall 1500x750x595mm

#### **SPECIFICATIONS**

Size:

| Product Code      | ICBT-1500L-NF                                                                                                                                                         |
|-------------------|-----------------------------------------------------------------------------------------------------------------------------------------------------------------------|
| Features:         | 5mm Sanitary Grade Acrylic<br>High Gloss White Finish with Good Heat Retention<br>No Overflow;40mm Pop-up Waste Included<br>Self-supporting Frame and Adjustable Legs |
| Recommended Part: | Bath Flex Hose Connector Flexible Tube (11736)<br>40x40x88mm                                                                                                          |