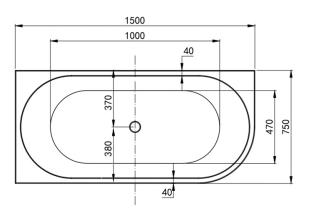

### **LEFT CORNER BATH 1500L**

## Back To Wall 1500x750x595mm

1500x750x595

While we aim to ensure specifications are correct at the time of publication, Inspirebathware reserves the right to make modifications without prior notice.

All measurements are shown in millimetres, Always use physical product measurements for mark-ups and roughing-in as the technical drawing may differ from actual product received.