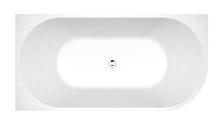

### **LEFT CORNER BATH 1500L**

## Back To Wall 1500x750x595mm

#### **SPECIFICATIONS**

Size:

| Product Code      | ICBT-1500L-NF                                                                                                                                                         |
|-------------------|-----------------------------------------------------------------------------------------------------------------------------------------------------------------------|
| Features:         | 5mm Sanitary Grade Acrylic<br>High Gloss White Finish with Good Heat Retention<br>No Overflow;40mm Pop-up Waste Included<br>Self-supporting Frame and Adjustable Legs |
| Recommended Part: | Bath Flex Hose Connector Flexible Tube (11736)<br>40x40x88mm                                                                                                          |