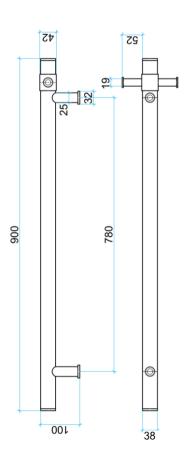

## **Thermorail Towel Rails 12V**

**Rails shown in Antique Brass** 

| Stock Code | Finish         | Size (mm)          | Output (W) | No. of Bars |
|------------|----------------|--------------------|------------|-------------|
| VS900HSW   | Satin White    | W142 x H900 x D100 | 30 Watts   | 1           |
| VS900HBN   | Brushed Nickel | W142 x H900 x D100 | 30 Watts   | 1           |
| VS900HAB   | Antique Brass  | W142 x H900 x D100 | 30 Watts   | 1           |
| VS900HBB   | Brushed Brass  | W142 x H900 x D100 | 30 Watts   | 1           |