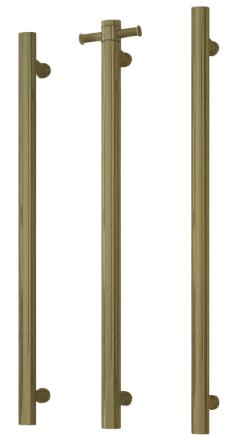

## **Thermorail Towel Rails 12V**

**Rails shown in Antique Brass** 

| Stock Code | Finish         | Size (mm)          | Output (W) | No. of Bars |
|------------|----------------|--------------------|------------|-------------|
| VS900HSW   | Satin White    | W142 x H900 x D100 | 30 Watts   | 1           |
| VS900HBN   | Brushed Nickel | W142 x H900 x D100 | 30 Watts   | 1           |
| VS900HAB   | Antique Brass  | W142 x H900 x D100 | 30 Watts   | 1           |
| VS900HBB   | Brushed Brass  | W142 x H900 x D100 | 30 Watts   | 1           |

Rails are sold individually. Hooks are removable.

hite Bru

- Actual plated finish may differ slightly from images showns.
- 4-6 week lead time applies to plated rails.
- Contact us for more information on other available colours.