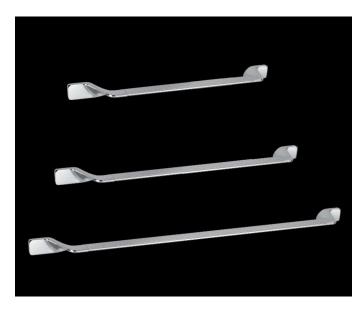

## TWIST

Bathroom Accessories - Towel Rails HI-27036-4 (400mm) / HI-27036-6 (600mm) / HI-27036-9 (900mm)

Dimensions 400 / 600 / 900mm (w) x 75mm (d) x 25mm (h)