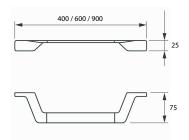

## TWIST

Bathroom Accessories - Towel Rails HI-27036-4 (400mm) / HI-27036-6 (600mm) / HI-27036-9 (900mm)

Dimensions 400 / 600 / 900mm (w) x 75mm (d) x 25mm (h)