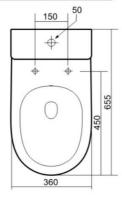

#### **SPECIFICATIONS**

Colour White

Size 655\*375\*870MM

Rate frequency 50Hz

Electrical 220-240V

Water Inlet Bottom Inlet Only

Maximum Power 11500W

Pressure of Supplied-Water 0.15-0.75Mpa

Waterproofing Grade IPX4

Trap Type S Trap:100-240MM(IS33)Included In The Package

S Trap:50-160MM(T3103)Sold Separately

P Trap: 180MM Roughing-in

Rimless Tornado SmartToilet

Extra Height

Seat heating

Feminine/Rear wash