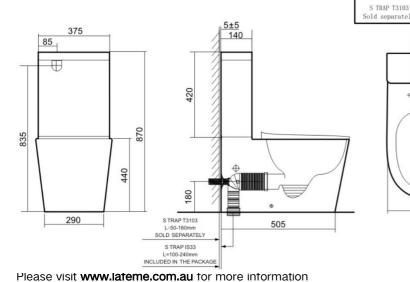

#### **SPECIFICATIONS**

Colour White

Size 655\*375\*870MM

Rate frequency 50Hz

Electrical 220-240V

Water Inlet Bottom Inlet Only

Maximum Power 11500W

Pressure of Supplied-Water 0.15-0.75Mpa

Waterproofing Grade IPX4

Trap Type S Trap:100-240MM(IS33)Included In The Package

S Trap:50-160MM(T3103)Sold Separately

P Trap: 180MM Roughing-in

Rimless Tornado SmartToilet

Extra Height

Seat heating

Feminine/Rear wash