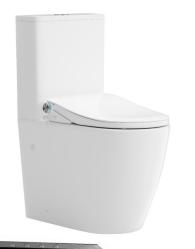

## Thea Standard-Vega

## BS36S-TL6086A

S TRAP IS33

#### **SPECIFICATIONS**

Colour White

Size 655\*375\*870MM

Rate frequency 50Hz

Electrical 220-240V

Water Inlet Bottom Inlet Only

Maximum Power 11500W

Pressure of Supplied-Water 0.15-0.75Mpa

Waterproofing Grade IPX4

Trap Type S Trap:100-240MM(IS33)Included In The Package

S Trap:50-160MM(T3103)Sold Separately

P Trap: 180MM Roughing-in

Rimless Tornado SmartToilet

Extra Height

Seat heating

Feminine/Rear wash

Warm air drying

Hot/Cold Massage

Water heating

Soft closing

Remote controller

Control Knob with Soft Night Light

AVB-High Hazard Backflow Prevention Device