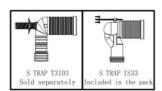

Waterproofing Grade IPX4

Trap Type S Trap:100-240MM(IS33)Included In The Package

S Trap:50-160MM(T3103)Sold Separately

P Trap: 180MM Roughing-in