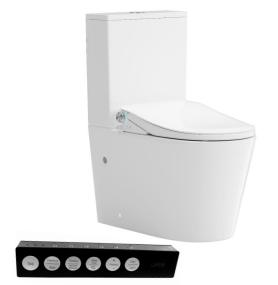

## Thea Standard-Luna

# BS36S-TL6002

### **SPECIFICATIONS**

Colour White

Size 680\*375\*840MM

Rate frequency 50Hz

Electrical 220-240V

Water Inlet Bottom Inlet Only

Maximum Power 1150W

Pressure of Supplied-Water 0.15-0.75MpaMpa

### **FEATURES**

Rimless Smart Toilet

Seat heating

Feminine/Rear wash

Warm air drying

Hot/Cold Massage

Water heating

Soft closing

Remote controller

Control Knob with Soft Night Light

AVB-High Hazard Backflow Prevention Device