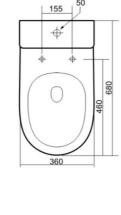

### **SPECIFICATIONS**

Colour White

Size 680\*375\*840MM

Rate frequency 50Hz

Electrical 220-240V

Water Inlet Bottom Inlet Only

Maximum Power 1150W

Pressure of Supplied-Water 0.15-0.75MpaMpa

Waterproofing Grade IPX4

Trap Type S Trap:100-240MM(IS33)Included In The Package

S Trap:50-160MM(T3103)Sold Separately

P Trap: 180MM Roughing-in