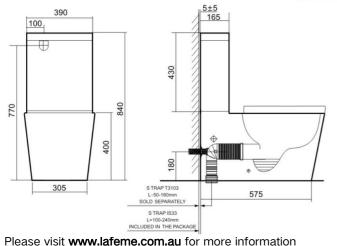

### **SPECIFICATIONS**

Colour White

Size 680\*375\*840MM

Rate frequency 50Hz

Electrical 220-240V

Water Inlet Bottom Inlet Only

Maximum Power 1150W

Pressure of Supplied-Water 0.15-0.75MpaMpa

Waterproofing Grade IPX4

Trap Type S Trap:100-240MM(IS33)Included In The Package

S Trap:50-160MM(T3103)Sold Separately

P Trap: 180MM Roughing-in