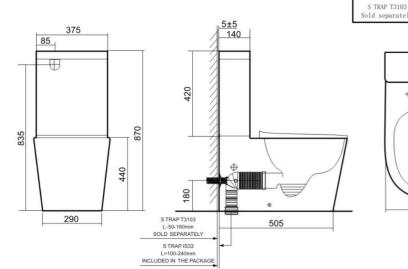

## **SPECIFICATIONS**

Colour White

Size 655X375X870MM

Rate frequency 50Hz

Electrical 220-240V

Water Inlet Bottom Inlet Only

Maximum Power 1150W

Pressure of Supplied-Water 0.15-0.75Mpa

Waterproofing Grade IPX4

Trap Type S Trap:100-240MM(IS33)Included In The Package

S Trap:50-160MM(T3103)Sold Separately

P Trap: 180MM Roughing-in