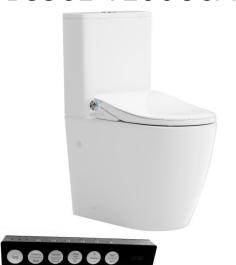

## Thea Luxury-Vega

BS36L-TL6086A

S TRAP IS33

## **FEATURES**

Rimless Tornado SmartToilet

Extra Height

Auto Lid

Seat heating

Feminine/Rear wash

Warm air drying

Hot/Cold Massage

Water heating

Soft closing

Remote controller

Control Knob with Soft Night Light

AVB-High Hazard Backflow Prevention Device

- 2 years including the labour
- Please refer to Warranty Page for full Terms and Conditions