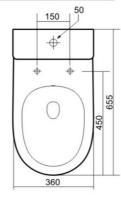

## **SPECIFICATIONS**

Colour White

Size 655X375X870MM

Rate frequency 50Hz

Electrical 220-240V

Water Inlet Bottom Inlet Only

Maximum Power 1150W

Pressure of Supplied-Water 0.15-0.75Mpa