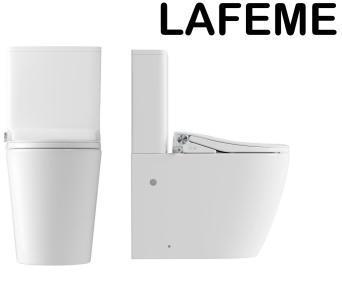

## Thea Luxury-Vega

BS36L-TL6086A

S TRAP IS33

## **SPECIFICATIONS**

Colour White

Size 655X375X870MM

Rate frequency 50Hz

Electrical 220-240V

Water Inlet Bottom Inlet Only

Maximum Power 1150W

Pressure of Supplied-Water 0.15-0.75Mpa

Waterproofing Grade IPX4

Trap Type S Trap:100-240MM(IS33)Included In The Package

S Trap:50-160MM(T3103)Sold Separately

P Trap: 180MM Roughing-in

## **FEATURES**

Rimless Tornado SmartToilet

Extra Height

Auto Lid

Seat heating

Feminine/Rear wash

Warm air drying

Hot/Cold Massage

Water heating

Soft closing

Remote controller

Control Knob with Soft Night Light

AVB-High Hazard Backflow Prevention Device

- 2 years including the labour
- Please refer to Warranty Page for full Terms and Conditions