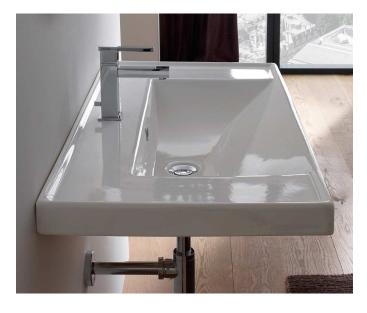

## Scarabeo ML

Wall Mount / Bench Mount Basin - White Product Code: SCA3005

**Features** 

Built-in or Wall-mounted
Plug + Waste Not Included
Configured for Single-hole Tap Set
Available with Three Holes or
without Holes for Tap Set on request
5 Years Replacement Warranty
Made in Italy