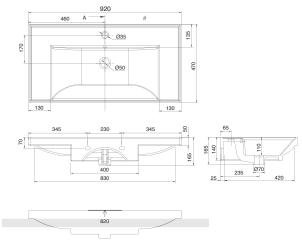

# paco jaanson

## Scarabeo ML

Wall Mount / Bench Mount Basin - White Product Code: SCA3005



#### Dimensions 920mm (w) x 470mm (d) x 165mm (h)



## **DESCRIPTION**

Scarabeo's elegant, functional washbasins in many different models, have been stealing the scene in the bathroom since 1974.

The commitment and seriousness the firm has always shown, together with the quality of its products, have enabled it to make a name for itself on domestic and foreign markets and to set up successful collaboration agreements with the world's leading sanitary fixture manufacturers.

Scarabeo's philosophy is to make the washbasin the focal point of the bathroom, and to make every effort to come up with new ranges and models for an increasingly demanding market, and to concentrate more on the quality and uniqueness of the products than on large quantities.



**Features** 

Built-in or Wall-mounted
Plug + Waste Not Included
Configured for Single-h