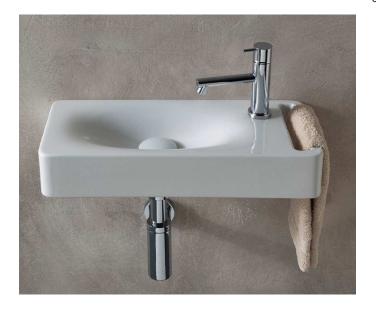

## Scarabeo Hung

Wall Mount Basin - White Product Code: SCA1511

Dimensions 600mm (w) x 220mm (d) x 63mm (h)

Features

Wall-mounted

Plug + Waste Not Included
Configured for Single-hole Tap Set
Available with no Holes for Tap Set on request
5 Years Replacement Warranty
Complete with Integrated Towel Rail

. Chiara Valeri