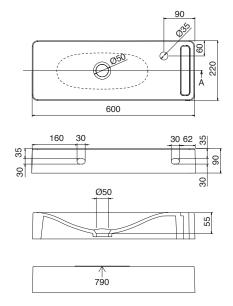

## Scarabeo Hung

Wall Mount Basin - White Product Code: SCA1511

Dimensions 600mm (w) x 220mm (d) x 63mm (h)