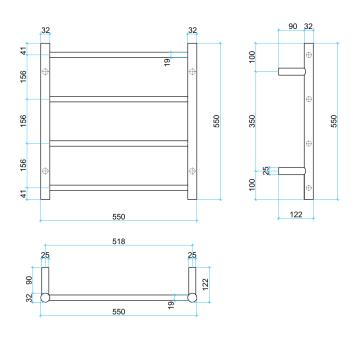

| Stock Code | Finish    | Size (mm)          | Output (W) | No. of Bars |
|------------|-----------|--------------------|------------|-------------|
| SR25MGM    | Gun Metal | W550 x H550 x D122 | 41 Watts   | 4           |