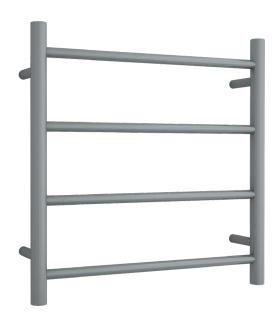

## **Thermorail Ladder Towel Rails 240V**

Electric Heated Towel Rails for use in bathrooms

This rail has Multiflex wiring which means that there is a connection point on both the left and right hand side of the rail and the lead can be connected to either side. Being a dry element rail, this can be mounted either way up meaning the wiring can be from any of the four mounting points.

| Stock Code | Finish    | Size (mm)          | Output (W) | No. of Bars |
|------------|-----------|--------------------|------------|-------------|
| SR25MGM    | Gun Metal | W550 x H550 x D122 | 41 Watts   | 4           |