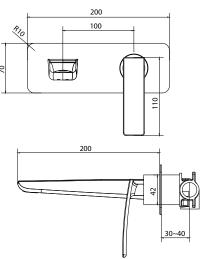

### PERLA

Wall Mixer with Spout 200mm - Polished Chrome Product Code: ALS-PEW&S20

#### Dimensions 70mm (w) x 52mm (d) x 200mm (h)