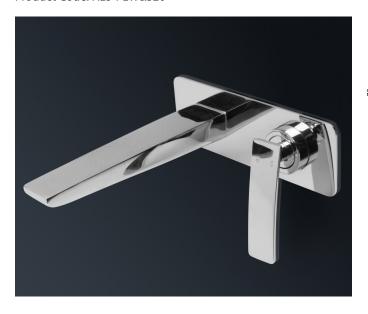

### PERLA

Wall Mixer with Spout 200mm - Polished Chrome Product Code: ALS-PEW&S20

John Gulbenkoglu

Features
Solid Brass Construction
Minimalist Styling
Immaculate Polished Chrome Finish
15 Years Limited Manufacturers Warranty