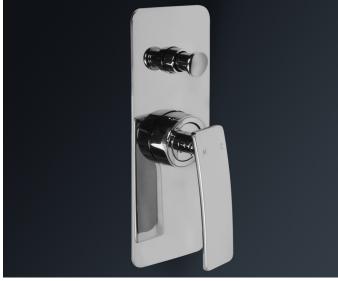

## PERLA

Wall Diverter Mixer - Polished Chrome Product Code: ALS-PED

**DESCRIPTION** 

John Gulbenkoglu designs products as well as traveling the world identifying trends in form and function in design and architecture and more specifically for the bathroom. He has the thankless task of liaising with international product designers in order to adapt new products to the needs of the Australian market conditions.

## PRICING STRUCTURE

Retail Pricing: Polished Chrome \$295.00 gst inclusive Dimensions 70mm (w) x 52mm (d) x 200mm (h)

John Gulbenkoglu

Features
Solid Brass Construction
Minimalist Styling
Immaculate Polished Chrome Finish
15 Years Limited Manufacturers Warranty