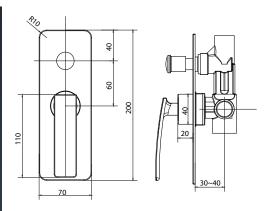

## PRICING STRUCTURE

Retail Pricing: Polished Chrome \$295.00 gst inclusive Dimensions 70mm (w) x 52mm (d) x 200mm (h)

John Gulbenkoglu

Features
Solid Brass Construction
Minimalist Styling
Immaculate Polished Chrome Finish
15 Years Limited Manufacturers Warranty