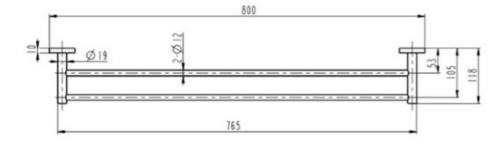

## Brushed Nickel

| CODE: LUX-BN-11                             | BARCODE: 9339897000840 |
|---------------------------------------------|------------------------|
| MATERIAL: 340 STAINLESS STEEL               | FINISH: BRUSHED NICKEL |
| RAIL LENGTH CAN BE CUT DOWN ON INSTALLATION |                        |
| SIZE: 800MM                                 |                        |