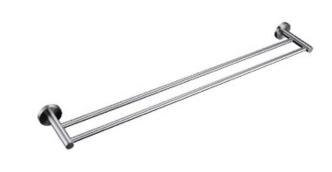

## Lux Double Towel Rail 800mm

## Brushed Nickel

| CODE: LUX-BN-11                             | BARCODE: 9339897000840 |
|---------------------------------------------|------------------------|
| MATERIAL: 340 STAINLESS STEEL               | FINISH: BRUSHED NICKEL |
| RAIL LENGTH CAN BE CUT DOWN ON INSTALLATION |                        |
| SIZE: 800MM                                 |                        |