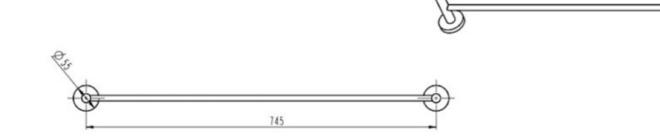

## Brushed Nickel

| CODE: LUX-BN-11                             | BARCODE: 9339897000840 |
|---------------------------------------------|------------------------|
| MATERIAL: 340 STAINLESS STEEL               | FINISH: BRUSHED NICKEL |
| RAIL LENGTH CAN BE CUT DOWN ON INSTALLATION |                        |
| SIZE: 800MM                                 |                        |