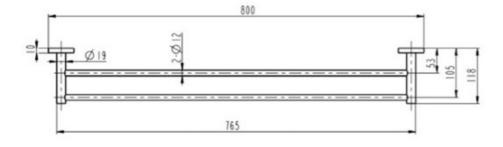

## Brushed Brass

| CODE: LUX-BB-11                             | BARCODE: 9339897000871 |
|---------------------------------------------|------------------------|
| MATERIAL: 340 STAINLESS STEEL               | FINISH: BRUSHED BRASS  |
| RAIL LENGTH CAN BE CUT DOWN ON INSTALLATION |                        |
| SIZE: 800MM                                 |                        |
|                                             |                        |