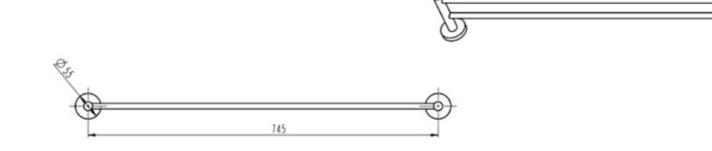

## Brushed Brass

| CODE: LUX-BB-11                             | BARCODE: 9339897000871 |
|---------------------------------------------|------------------------|
| MATERIAL: 340 STAINLESS STEEL               | FINISH: BRUSHED BRASS  |
| RAIL LENGTH CAN BE CUT DOWN ON INSTALLATION |                        |
| SIZE: 800MM                                 |                        |
|                                             |                        |