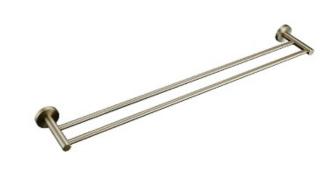

## Lux Double Towel Rail 800mm

## Brushed Brass

| CODE: LUX-BB-11                             | BARCODE: 9339897000871 |
|---------------------------------------------|------------------------|
| MATERIAL: 340 STAINLESS STEEL               | FINISH: BRUSHED BRASS  |
| RAIL LENGTH CAN BE CUT DOWN ON INSTALLATION |                        |
| SIZE: 800MM                                 |                        |
|                                             |                        |