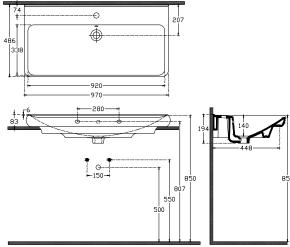

# paco jaanson



ISVEA 🕢 1962 ITALIA

Viva - 970mm Wall Basin White Product Code: ISV-10VV50097SV



#### Dimensions 970mm (w) x 486mm (d) x 194mm (h)



## DESCRIPTION

The Viva Basin collection, designed and manufactured in Italy, offers fine detailing without compromising on practicality.

Understanding bathroom expectations in the best way and creating designs accordingly, Meneghello + Paolelli Associates carries out studies that generate solutions which develop the design culture of institutions.

Meneghello + Paolelli Associates impress by the diversity offered in the designs of the Isvea Viva Washbasin collection.

Consider this a statement piece that is both furniture and a dramatic focus for any bathroom.





Meneghello + Paolelli Associates

#### **Features**

With Taphole + Overflow Suitable for Furniture + Wall Mounting Plug + Waste Not Included Available in 810 + 970mm 15 Years Limited Manufacturers Warranty 1 Year Limited C