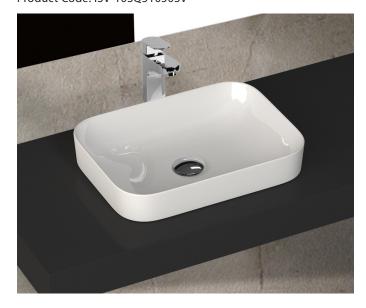

## paco jaanson

ISVEA 🕢 1962 ITALIA

Sott Aqua - 500mm Vessel Basin White Product Code: ISV-10SO51050SV

## **DESCRIPTION**

The Sott Agua collection, designed and manufactured in Italy, offers fine detailing without compromising on practicality.

Understanding bathroom expectations in the best way and creating designs accordingly, the Nativita Design House carries out studies that generate solutions which develop the design culture of institutions.

Nativita Design House Studio impress by the diversity offered in the designs of the Isvea washbasin collection.

Consider this a statement piece that is both furniture and a dramatic focus for any bathroom.