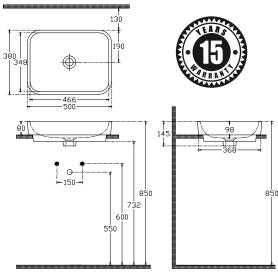

## paco jaanson



ISVEA 🕢 1962 ITALIA

Sott Aqua - 500mm Vessel Basin White Product Code: ISV-10SO51050SV



## **Dimensions** 500mm (w) x 380mm (d) x 145mm (h)



## **DESCRIPTION**

The Sott Agua collection, designed and manufactured in Italy, offers fine detailing without compromising on practicality.

Understanding bathroom expectations in the best way and creating designs accordingly, the Nativita Design House carries out studies that generate solutions which develop the design culture of institutions.

Nativita Design House Studio impress by the diversity offered in the designs of the Isvea washbasin collection.

Consider this a statement piece that is both furniture and a dramatic focus for any bathroom.

## PRICING STRUCTURE

**Retail Pricing:** Gloss White \$660.00 gst inclusive



**Features** With Taphole Suitable for Furniture + Wall Mounting Plug + Waste Not Included Available in 500 + 600mm Vitreous china 15 Years Limited Manufacturer