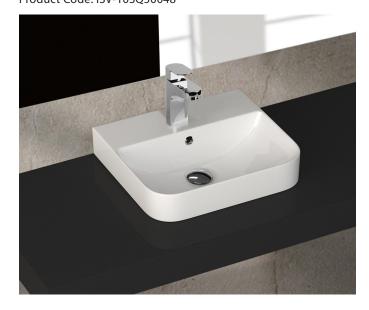

# paco jaanson

ISVEA 🕢 1962 ITALIA

Sott Aqua Sharp - 480mm Wall / Bench Basin White Product Code: ISV-10SO50048

# **DESCRIPTION**

The Sott Agua Sharp collection, designed and manufactured in Italy, offers fine detailing without compromising on practicality.

Understanding bathroom expectations in the best way and creating designs accordingly, the Nativita Design House carries out studies that generate solutions which develop the design culture of institutions.

Nativita Design House Studio impress by the diversity offered in the designs of the Isvea washbasin collection.

Consider this a statement piece that is both furniture and a dramatic focus for any bathroom.