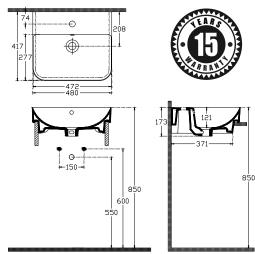

#### **Dimensions**

480mm (w) x 417mm (d) x 173mm (h)

### Features

With Taphole + Overflow Suitable for Furniture + Wall Mounting Plug + Waste Not Included Available in 480, 570 + 600mm 15 Years Limited Manufacturers Warranty 1 Year Limited Commercial Warranty