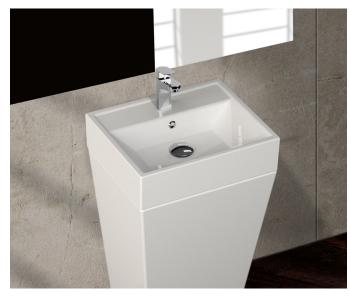

## ISVEA 😡 1962 ITALIA

Sistema Y - 500mm B.T.W Basin + Floor Standing Pedestal White Product Code: ISV-10SFS1001SV

Dimensions 500mm (w) x 420mm (d) x 831mm (h)

## DESCRIPTION

The Sistema Y collection, designed and manufactured in Italy, offers fine detailing without compromising on practicality.

Understanding bathroom expectations in the best way and creating designs accordingly, the OMC2 Design Studio carries out studies that generate solutions which develop the design culture of institutions.

The OMC2 Design Studios impress by the diversity offered in the designs of the Isvea washbasin collection.

Consider this a statement piece that is both furniture and a dramatic focus for any bathroom.