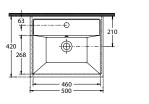

## ISVEA 😡 1962 ITALIA

Sistema Y - 500mm B.T.W Basin + Floor Standing Pedestal White Product Code: ISV-10SFS1001SV

Dimensions 500mm (w) x 420mm (d) x 831mm (h)