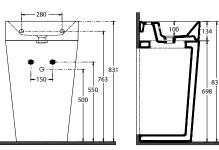

## ISVEA 😡 1962 ITALIA

Sistema Y - 500mm B.T.W Basin + Floor Standing Pedestal White Product Code: ISV-10SFS1001SV

Dimensions 500mm (w) x 420mm (d) x 831mm (h)