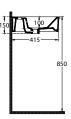

### **Dimensions**

900mm (w) x 422mm (d) x 134mm (h)

#### **Features**

One Taphole Only Complete With Overflow Suitable for Wall Mounting Plug + Waste Not Included

Available in 900, 700, 600 + 500mm 15 Years Limited Manufacturers Warranty

1 Year Limited Commercial Warranty