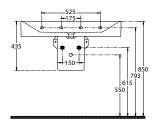

### **Dimensions**

900mm (w) x 422mm (d) x 134mm (h)

#### **Features**

One Taphole Only Complete With Overflow Suitable for Wall Mounting Plug + Waste Not Included

Available in 900, 700, 600 + 500mm 15 Years Limited Manufacturers Warranty

1 Year Limited Commercial Warranty