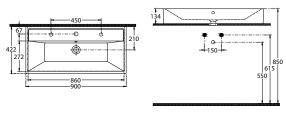

### **Dimensions**

900mm (w) x 422mm (d) x 134mm (h)

#### **Features**

One Taphole Only Complete With Overflow Suitable for Wall Mounting Plug + Waste Not Included

Available in 900, 700, 600 + 500mm 15 Years Limited Manufacturers Warranty

1 Year Limited Commercial Warranty