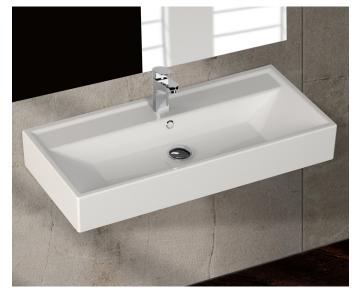

# paco jaanson

ISVEA 🔊 1962 ITALIA

Sekura - 900mm Wall Basin White

Product Code: SFR7729

## DESCRIPTION

The Sekura collection, designed and manufactured in Italy, offers fine detailing without compromising on practicality.

Understanding bathroom expectations in the best way and creating designs accordingly, the OMC2 Design Studio carries out studies that generate solutions which develop the design culture of institutions.

The OMC2 Design Studios impress by the diversity offered in the designs of the Isvea washbasin collection.

Consider this a statement piece that is both furniture and a dramatic focus for any bathroom.

**OMC2** Design Studios