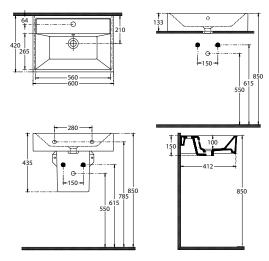

## **Dimensions**

600mm (w) x 420mm (d) x 133mm (h)

**OMC2** Design Studios

**Features** 

One Taphole Only Complete With Overflow Suitable for Wall Mounting Plug + Waste Not Included Available in 900, 700, 600 + 500mm 15 Years Limited Manufacturers Warranty 1 Year Limited Commercial Warranty