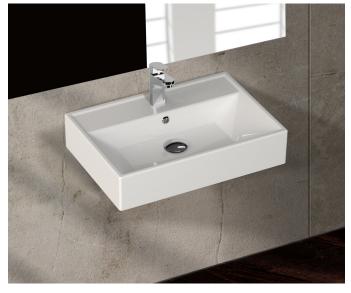

## paco jaanson

ISVEA 🕢 1962 ITALIA

Sekura - 600mm Wall Basin White

Product Code: SFR7727

The OMC2 Design Studios impress by the diversity offered in the designs of the Isvea washbasin collection.

Consider this a statement piece that is both furniture and a dramatic focus for any bathroom.