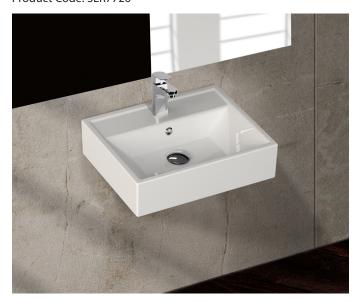

# paco jaanson

ISVEA 🕢 1962 ITALIA

Sekura - 500mm Wall Basin Product Code: SFR7726

The OMC2 Design Studios impress by the diversity offered in the designs of the Isvea washbasin collection.

Consider this a statement piece that is both furniture and a dramatic focus for any bathroom.