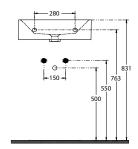

### Dimensions

500mm (w) x 420mm (d) x 134mm (h)

**OMC2 Design Studios** 

### **Features**

One Taphole Only Complete With Overflow Suitable for Wall Mounting Plug + Waste Not Included

15 Years Limited Manufacturers Warranty 1 Year Limited Commercial Warranty Available in 900, 700, 600 + 500m