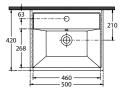

# paco jaanson

ISVEA 🕢 1962 ITALIA

Sekura - 500mm Wall Basin Product Code: SFR7726



## **DESCRIPTION**

The Sekura collection, designed and manufactured in Italy, offers fine detailing without compromising on practicality.

Understanding bathroom expectations in the best way and creating designs accordingly, the OMC2 Design Studio carries out studies that generate solutions which develop the design culture of institutions.

The OMC2 Design Studios impress by the diversity offered in the designs of the Isvea washbasin collection.

Consider this a statement piece that is both furniture and a dramatic focus for any bathroom.

## PRICING STRUCTURE

**Retail Pricing:** Gloss White \$450.00 gst inclusive

### Dimensions

500mm (w) x 420mm (d) x 134mm (h)









**OMC2 Design Studios** 

### **Features**

One Taphole Only Complete With Overflow Suitable for Wall Mounting Plug + Waste Not Included

15 Years Limited Manufacturers Warranty 1 Year Limited Commercial Warranty Available in 900, 700, 600 + 500m

Additional holes - Optional extra

PACO JAANSON BATHROOM INNOVATIONS Copyright © 2018. All rights reserved. Updated: 04th November 2020.

Telephone: 1800 006 260

Email - info@pacojaanson.com.au

www.pacojaanson.com.au