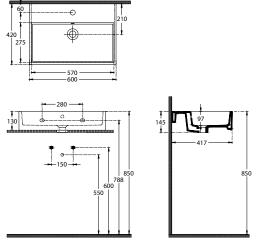

## ISVEA 😡 1962 ITALIA

Purity - 600mm Wall / Bench Basin White Product Code: SER2507

Dimensions 600mm (w) x 420mm (d) x 130mm (h)

#### Features

One Taphole Only Complete With Overflow Suitable for Furniture + Wall Mounting Plug + Waste Not Included Available in 910, 710, 600, 500 + 450mm Vitreous china 15 Years Limited Manufacturers Warranty 1 Year Limited Commercial Warranty