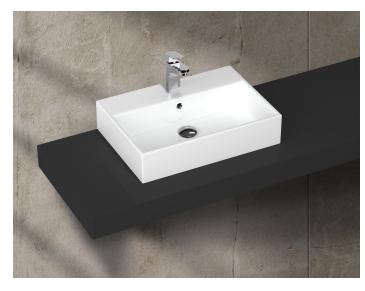

## ISVEA 😡 1962 ITALIA

Purity - 600mm Wall / Bench Basin White Product Code: SER2507

Dimensions 600mm (w) x 420mm (d) x 130mm (h)

#### DESCRIPTION

The Purity collection, designed and manufactured in Italy, offers fine detailing without compromising on practicality.

Characterized by the pure clarity in every detail, Purity collection brings beauty and calmness to the bathroom.