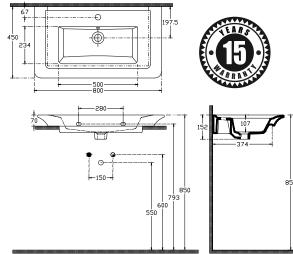

## **Dimensions** 800mm (w) x 450mm (d) x 152mm (h)

Vitreous china

15 Years Limited Manufacturers Warranty 1 Year Limited Commercial Warranty With Taphole + Overflow Suitable for Furniture + Wall Mounting Plug + Waste Not Included Available in 650, 800 + 1000mm