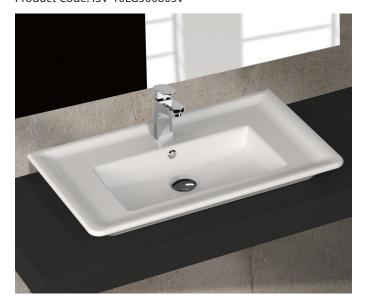

## paco jaanson

ISVEA 🕢 1962 ITALIA

Eleganza - 800mm Wall / Bench Basin White Product Code: ISV-10LG50080SV

## **DESCRIPTION**

The Eleganza collection, designed and manufactured in Italy, offers fine detailing without compromising on practicality.

Understanding bathroom expectations in the best way and creating designs accordingly, Isvea carries out studies that generate solutions which develop the design culture of institutions.

The Isvea impress by the diversity offered in the designs of the Eleganza washbasin collection.

Consider this a statement piece that is both furniture and a dramatic focus for any bathroom.

**Features** 