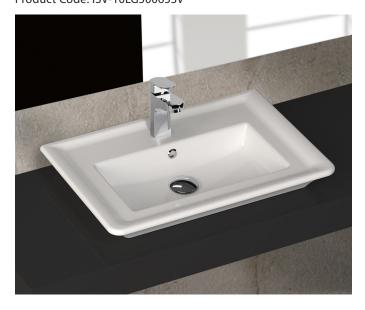

# paco jaanson

ISVEA 🕢 1962 ITALIA

Eleganza - 650mm Wall / Bench Basin White Product Code: ISV-10LG50065SV

# **DESCRIPTION**

The Eleganza collection, designed and manufactured in Italy, offers fine detailing without compromising on practicality.

Understanding bathroom expectations in the best way and creating designs accordingly, Isvea carries out studies that generate solutions which develop the design culture of institutions.

The Isvea impress by the diversity offered in the designs of the Eleganza washbasin collection.

Consider this a statement piece that is both furniture and a dramatic focus for any bathroom.

**Features** 