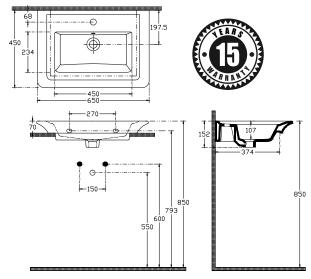

# paco jaanson



ISVEA 🕢 1962 ITALIA

Eleganza - 650mm Wall / Bench Basin White Product Code: ISV-10LG50065SV



## **Dimensions**

650mm (w) x 450mm (d) x 152mm (h)



# **DESCRIPTION**

The Eleganza collection, designed and manufactured in Italy, offers fine detailing without compromising on practicality.

Understanding bathroom expectations in the best way and creating designs accordingly, Isvea carries out studies that generate solutions which develop the design culture of institutions.

The Isvea impress by the diversity offered in the designs of the Eleganza washbasin collection.

Consider this a statement piece that is both furniture and a dramatic focus for any bathroom.





**Features** 

Vitreous china

15 Years Limited Manufacturers Warranty

1 Year Limited Commercial Warranty

With Taphole + Overflow

Suitable for Furniture + Wall Mounting

Plug + Waste Not Included

Available in 650, 800 + 1000mm

Additional holes - Optional extra

### PRI