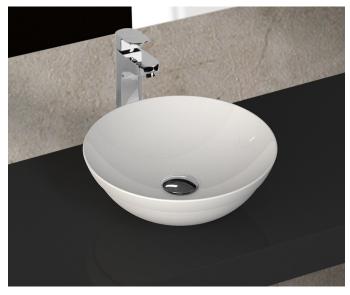

## paco jaansōn ISVEA 😡 1962 ITALIA

Bessa - Round Vessel Basin White Product Code: SER2702

## DESCRIPTION

The Bessa collection, designed and manufactured in Italy, offers fine detailing without compromising on practicality.

Understanding bathroom expectations in the best way and creating designs accordingly, the Nativita Design House carries out studies that generate solutions which develop the design culture of institutions.

Nativita Design House Studio impress by the diversity offered in the designs of the Isvea washbasin collection.

Consider this a statement piece that is both furniture and a dramatic focus for any bathroom.

## Dimensions 400mm (w) x 400mm (d) x 155mm (h)

Features Suitable for Furniture Mounting Plug + Waste Not Included Easy to Clean + Polish Vitreous china 15 Years Limited Manufacturers Warranty 1 Year Limited Commercial Warranty