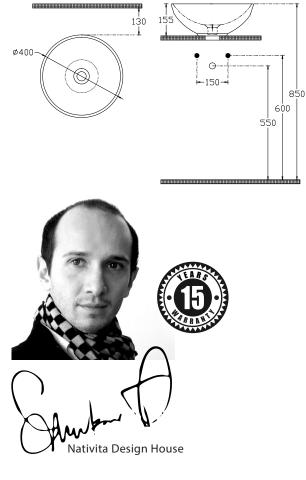

## Dimensions 400mm (w) x 400mm (d) x 155mm (h)

Features Suitable for Furniture Mounting Plug + Waste Not Included Easy to Clean + Polish Vitreous china 15 Years Limited Manufacturers Warranty 1 Year Limited Commercial Warranty