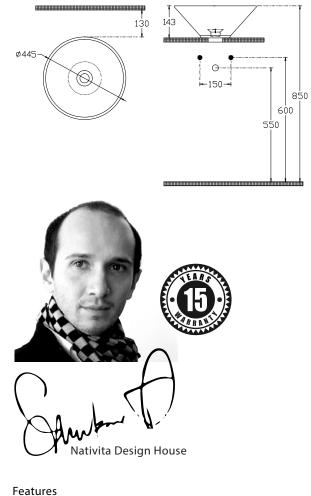

## Dimensions 445mm (w) x 445mm (d) x 143mm (h)

Suitable for Furniture Mounting Plug + Waste Not Included Easy to Clean + Polish Vitreous china 15 Years Limited Manufacturers Warranty 1 Year Limited Commercial Warranty