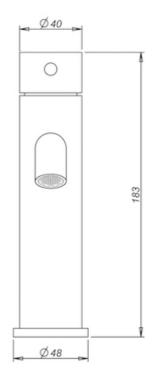

## Mirror Polish

| CODE: GG-S1-MP-01              | BARCODE: 9339897007986     |
|--------------------------------|----------------------------|
| MATERIAL: 304 STAINLESS STEEL  | FINISH: MIRROR POLISH      |
| STAINLESS STEEL BODY           | STAINLESS STEEL PIN HANDLE |
| CATRIDGE: 35MM                 | NEOPERL AERATOR            |
| WATERMARK COLD/HOT INLET HOSES |                            |
| 4.5L/MIN                       | WELS REG #: T40409         |
| WELS RATING: 6 STAR            |                            |