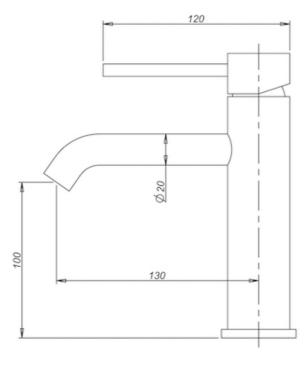

## Gigi Series 1 Basin Mixer

## Mirror Polish

| CODE: GG-S1-MP-01              | BARCODE: 9339897007986     |
|--------------------------------|----------------------------|
| MATERIAL: 304 STAINLESS STEEL  | FINISH: MIRROR POLISH      |
| STAINLESS STEEL BODY           | STAINLESS STEEL PIN HANDLE |
| CATRIDGE: 35MM                 | NEOPERL AERATOR            |
| WATERMARK COLD/HOT INLET HOSES |                            |
| 4.5L/MIN                       | WELS REG #: T40409         |
| WELS RATING: 6 STAR            |                            |