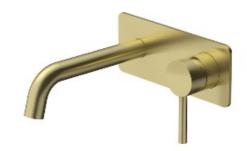

## Gigi Series 1 Wall Basin Mixer

## Brushed Brass

| CODE: GG-S1-BB-09                 | BARCODE: 9339897008402 |
|-----------------------------------|------------------------|
| MATERIAL: 304 STAINLESS STEEL     | FINISH: BRUSHED BRASS  |
| STAINLESS STEEL BODY              |                        |
| STAINLESS STEEL RECTANGULAR PLATE |                        |
| STAINLESS STEEL PIN HANDLE        | STAINLESS STEEL SPOUT  |
| CATRIDGE: 35MM                    | 4.5L/MIN               |
| WELS REG #: T40484                | WELS RATING: 6 STAR    |
|                                   |                        |