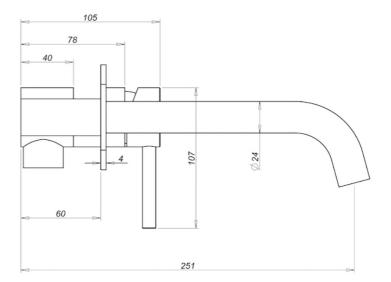

## Gigi Series 1 Wall Basin Mixer

## Brushed Brass

| CODE: GG-S1-BB-09                 | BARCODE: 9339897008402 |
|-----------------------------------|------------------------|
| MATERIAL: 304 STAINLESS STEEL     | FINISH: BRUSHED BRASS  |
| STAINLESS STEEL BODY              |                        |
| STAINLESS STEEL RECTANGULAR PLATE |                        |
| STAINLESS STEEL PIN HANDLE        | STAINLESS STEEL SPOUT  |
| CATRIDGE: 35MM                    | 4.5L/MIN               |
| WELS REG #: T40484                | WELS RATING: 6 STAR    |
|                                   |                        |