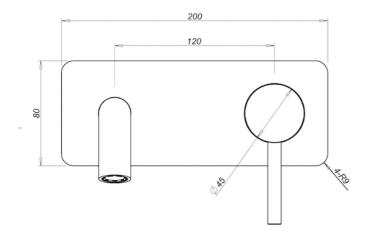

## Gigi Series 1 Wall Basin Mixer

## Brushed Brass

| CODE: GG-S1-BB-09                 | BARCODE: 9339897008402 |
|-----------------------------------|------------------------|
| MATERIAL: 304 STAINLESS STEEL     | FINISH: BRUSHED BRASS  |
| STAINLESS STEEL BODY              |                        |
| STAINLESS STEEL RECTANGULAR PLATE |                        |
| STAINLESS STEEL PIN HANDLE        | STAINLESS STEEL SPOUT  |
| CATRIDGE: 35MM                    | 4.5L/MIN               |
| WELS REG #: T40484                | WELS RATING: 6 STAR    |
|                                   |                        |