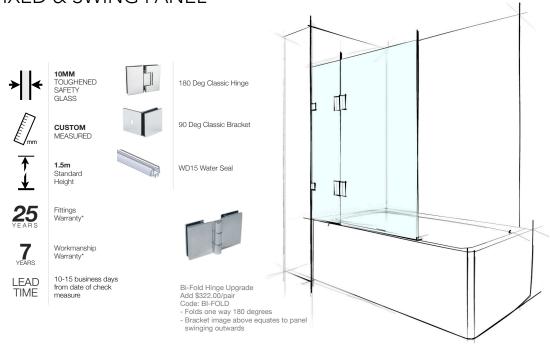

## CUSTOM FRAMELESS BATHSCREEN FIXED & SWING PANEL



## BRACKET FIX

Size Clear SuperClear SuperClear On 37.11.B DN.37.22.B SuperClear Minimal to no colour tracing in glass Up to 1100 DN.37.12.B DN.37.24.B

## CONCEALED CHANNEL

| 00110271222 01171111122 |            |            |                                                           |
|-------------------------|------------|------------|-----------------------------------------------------------|
| Size                    | Clear      | SuperClear | SuperClear<br>minimal to no<br>colour tracing<br>in glass |
| Up to 900               | DN.37.13.C | DN.37.26.C |                                                           |
| Up to 1100              | DN.37.14.C | DN.37.28.C |                                                           |



Information provided represents the actual produc