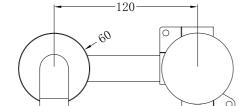

## PACKING INCLUDES

- 1x spout
- 1x plate
- 1x hand wheel
- 1x body
- 1x install kits

Dimensions are nominal measurements only.

Versions: 2021.11

NR271907a ( 160/185/230 ) GM