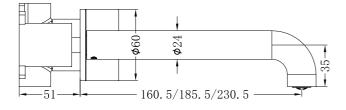

### **FINISH**

CHROME MATTE BLACK

NR271907a ( 160/185/230 ) CH NR271907a ( 160/185/230 ) MB

BRUSHED NICKEL GUN METAL

NR271907a ( 160/185/230 ) BN

**BRUSHED GOLD** 

NR271907a ( 160/185/230 ) BG

## PACKING INCLUDES

- 1x spout
- 1x plate
- 1x hand wheel
- 1x body
- 1x install kits

Dimensions are nominal measurements only.

Versions: 2021.11

NR271907a ( 160/185/230 ) GM