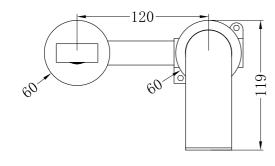

## Bianca Wall Basin Mixer

# PRI

Dimensions are nominal measurements only.

Versions: 2021.11