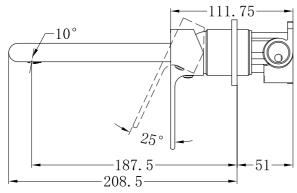

## Bianca Wall Basin Mixer

# PRI

Dimensions are nominal measurements only.

Versions: 2021.11