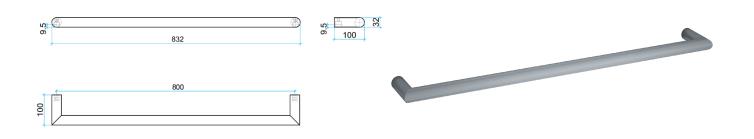

## **Thermorail Towel Rails 12V**

Electric Heated Towel Rails for use in bathrooms

| Stock Code | Finish    | Size (mm)         | Output (W) | No. of Bars |
|------------|-----------|-------------------|------------|-------------|
| DSR8GM     | Gun Metal | W832 x H32 x D100 | 23 Watts   | 1           |