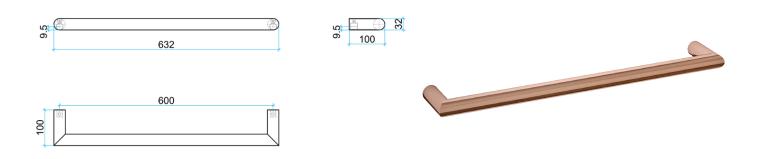

## **Thermorail Towel Rails 12V**

Electric Heated Towel Rails for use in bathrooms

This rail has Multiflex wiring which means that there is a connection point on both the left and right hand side of the rail and the lead can be connected to either side. Being a dry element rail, this can be mounted either way up meaning the wiring can be from any of the four mounting points.

| Stock Code | Finish    | Size (mm)         | Output (W) | No. of Bars |
|------------|-----------|-------------------|------------|-------------|
| DSR6RG     | Rose Gold | W632 x H32 x D100 | 18 Watts   | 1           |