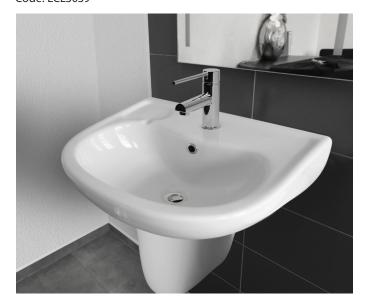

## CERAMIC CARE

500mm Wall Mount Ceramic Washbasin - White Code: FCF3039

#### Features

One tap hole & Overflow supplied standard Plug and waste not included Vitreous china 15 Years Limited Manufacturers Warranty

1 Year Limited Commercial Warranty

Wall fixings included
Shroud Optional Extra - Code: ECE3013