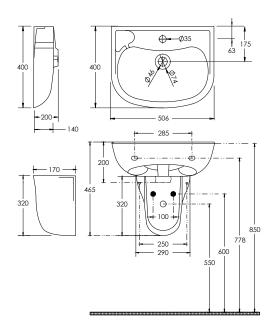

# paco jaanson

## CERAMIC CARE

500mm Wall Mount Ceramic Washbasin - White Code: FCF3039



#### Dimensions

506mm (w) x 400mm (d) x 200mm (h)



## **DESCRIPTION**

The Paco Jaanson Care range is committed to providing innovative solutions formed through knowledge and insight to ensure critical living hubs like bathrooms are designed to fully consider the needs of users and their carer's, to maximise independence and a greater degree of user comfort, dignity, respect and safety.

Their aged care and disability solutions are adaptable and allow flexibility when renovations or redesign is being considered. Benelli puts the user first so you can choose Paco Jaanson with confidence.





#### Features

One tap hole & Overflow supplied standard Plug and waste not included Vitreous china 15 Years Limited Manufacturers Warranty

1 Year Limited Commercial Warranty

Wall fixings included
Shroud Optional Extra - Code: ECE3013

\*Additional