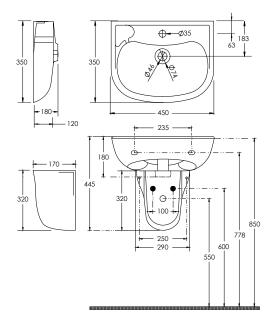

## CERAMIC 🕑 CARE

450mm Wall Mount Ceramic Washbasin - White Code: FCE3019

Dimensions 450mm (w) x 350mm (d) x 180mm (h)