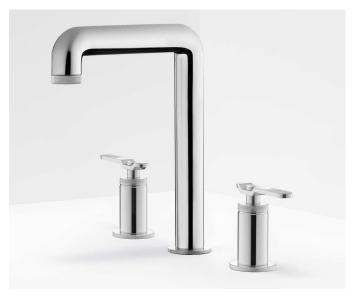

## **BOLD 18 RUBINETTERIE**

Basin Set with Factory Taps

Product Code: B2-390 (Polished Chrome)

### DESCRIPTION

The industrial tap design essence is in the design of the BOLD Collection, the new product designed by Federico Castelli & Antonio Gardoni. Marked with a knurling that makes the grip easy and comfortable, the name reinforces the peculiarity of these taps, inspired by the metropolitan design of the industrial taps, where the salient aspects are robustness, essentiality and functionality.

BOLD is available with two types of taps - the "factory" and the "handwheel" - combined on a collection of products. A project that reinvents a memorable design with a contemporary touch and leaving the mark with a fresh, courageous and unusual idea.