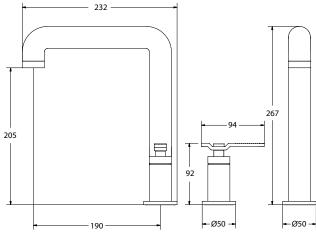

#### **Dimensions**

50mm (w) x 232mm (d) x 267mm (h)

**Features** 

Made in Italy

Marked Knurl for a more Comfortable Grip

Water Mark Australian Standard

10 Years Limited Manufacturers Warranty

1 Year Limited Commercial Warranty