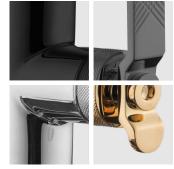

### DESCRIPTION

The industrial tap design essence is in the design of the BOLD Collection, the new product designed by Federico Castelli & Antonio Gardoni. Marked with a knurling that makes the grip easy and comfortable, the name reinforces the peculiarity of these taps, inspired by the metropolitan design of the industrial taps, where the salient aspects are robustness, essentiality and functionality.

- Available in Polished Chrome (B2-390)
  - Brushed Black Chrome (B2-390CS)
  - Brushed Nickel (B2-390SS)
  - Brushed Pale Gold (B2-390IS)