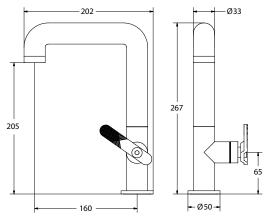

#### **Dimensions**

83mm (w) x 202mm (d) x 267mm (h)

Features

Made in Italy

Marked Knurl for a more Comfortable Grip

Water Mark Australian Standard

5 Star - Wels 5 Litres / Min

10 Years Limited Manufacturers Warranty