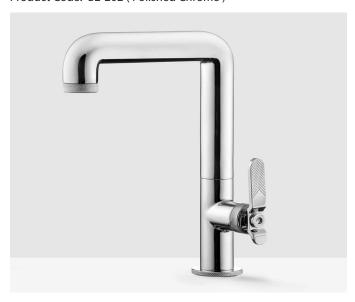

## BOLD B RUBINETTERIE

Tall Washbasin Mixer with Factory Lever Product Code: B2-202 (Polished Chrome)

### DESCRIPTION

The industrial tap design essence is in the design of the BOLD Collection, the new product designed by Federico Castelli & Antonio Gardoni. Marked with a knurling that makes the grip easy and comfortable, the name reinforces the peculiarity of these taps, inspired by the metropolitan design of the industrial taps, where the salient aspects are robustness, essentiality and functionality.

BOLD is available with two types of levers - the "factory" and the "handwheel" - combined on a collection of products. A project that reinvents a memorable design with a contemporary touch and leaving the mark with a fresh, courageous and unusual idea.