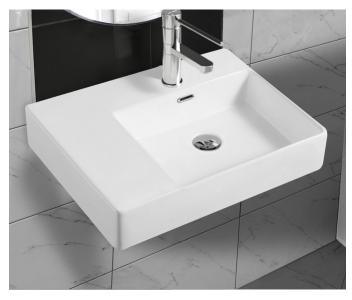

#### **BELLAGIO**

Mino - 600mm Wall Hung Ceramic Washbasin - Right Hand Bowl Code: BEN-5040R

## DESCRIPTION

Brighten any bathroom with this stylish Wall Hung Basin with Right Hand Bowl from the Bellagio Range. This basin will be an elegant yet affordable addition to any bathroom.

Add a touch of sophistication and with the Bellagio name you are assured of style, strength and long lasting endurance.

Let the clean lines and timeless styling speak for itself, whether it be incorporated into a domestic or commercial area.