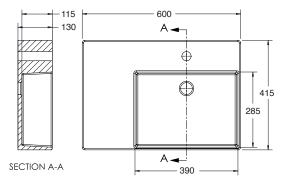

#### Dimensions

600mm (w) x 415mm (d) x 130mm (h)

Features
One tap hole \*
Overflow supplied standard
Plug and waste not included
Vitrous chips

Available with left hand bowl (Code: Ben-5040L)

\* Additional holes - Optional extra