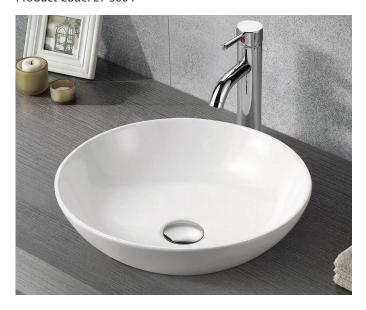

## **BELLAGIO**

Picollo - 415mm Bench Mount Basin - White Product Code: LT-3004

## **DESCRIPTION**

Brighten any bathroom with this stylish Ceramic Bench Mount Basin from the Bellagio Range. This basin will be an elegant yet affordable addition to any bathroom.

Add a touch of sophistication and with the Bellagio name you are assured of style, strength and long lasting endurance.

Let the clean lines and timeless styling speak for itself, whether it be incorporated into a domestic or commercial area.

Retail Pricing: Gloss White \$423.50 gst inclusive Dimensions

415mm (w) x 415mm (d) x 130mm (h)