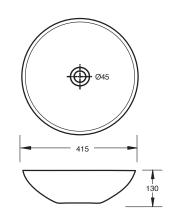

Let the clean lines and timeless styling speak for itself, whether it be incorporated into a domestic or commercial area.

Retail Pricing: Gloss White \$423.50 gst inclusive Dimensions

415mm (w) x 415mm (d) x 130mm (h)