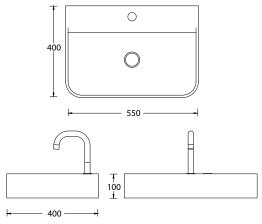

#### Dimensions 550mm (w) x 400mm (d) x 100mm (h)

Features

One Tap Hole \*

Plug + Waste Not Included

Ceramic Construction

Sleek Modern Design

15 Years Limited Manufacturers Warranty

1 Year Limited Commercial Warranty

Square Style with Slim Clean Lines

Suitable for Bench Mounting

Wall Fixing Included

\* Additional holes - Optional extra

PACO JAANSON BATHROOM INNOVATIONS
Copyright © 2018. All rights reserved. Included: 07th February 2022.