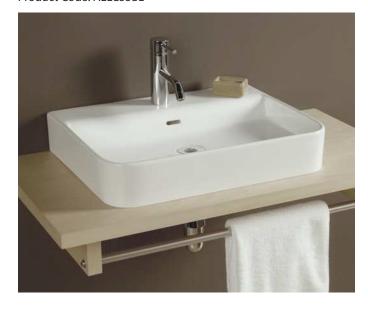

### **BELLAGIO**

Aeri 550mm Ceramic Bench/Wall Basin - White Product Code: AFI C55BI

## **DESCRIPTION**

This simply stunning range of basins include a unique blend of theoretical and practical living. Created by a mix of designers with current practical industry experience and international reputations as scholars means that you have the ability to combine critical thinking & creative activity into any bathroom.

They also give you the opportunity to embrace an individual sense of professional ethics and aesthetics and acquire the look and feel, with an emphasis on contemporary flavour.