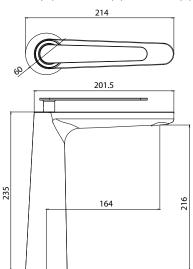

# paco jaanson

#### ATLANTA

Tall Basin Mixer - Polished Chrome Product Code: ALS-ATTBCP



#### Dimensions 60mm (w) x 214mm (d) x 250mm (h)



## **DESCRIPTION**

John Gulbenkoglu designs products as well as traveling the world identifying trends in form and function in design and architecture and more specifically for the bathroom. He has the thankless task of liaising with international product designers in order to adapt new products to the needs of the Australian market conditions.

Born in Istanbul, John has a master of architecture degree from ITU; In his earlier carrier as an avant-garde architect, he has helped shape the fusion of eastern and western trends during the 70s.

Now based in Melbourne, as he identifies and adapts the latest trends in the bath-ware industry, he helps us all to celebrate what is now become synonymous with creativity for bathroom products.





John Gulbenkoglu



Features
Solid Brass Construct