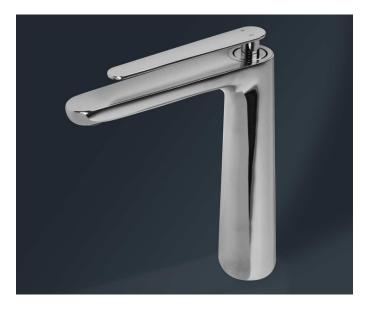

#### ATLANTA

Tall Basin Mixer - Polished Chrome Product Code: ALS-ATTBCP

John Gulbenkoglu

Features
Solid Brass Construction
Minimalist Styling
6 Star Wels 4 Litres / Min
Immaculate Polished Chrome
15 Years Limited Manufacturers Warranty
Available in Chrome with Matt Black