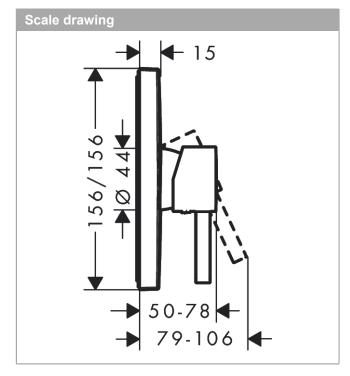

## **Finoris**

## Single lever shower mixer for concealed installation for iBox universal $% \left( 1\right) =\left( 1\right) \left( 1\right) +\left( 1\right) \left( 1\right) \left( 1\right) +\left( 1\right) \left( 1\right) \left( 1\right) \left( 1\right) \left( 1\right) +\left( 1\right) \left( 1\right)$

Surfaces: Matt Black Article Number: 76615673