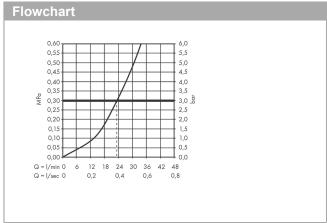

## product features

· connection type: basic set

· maximum flow rate at 3 bar: 23 l/min

· min. operating pressure: 1 bar

· max. operating pressure: 10 bar

· scope of supply: single lever shower mixer, mixing unit, mounting material, assembly instruction