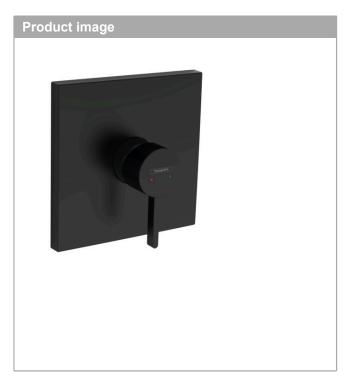

## **Finoris**

## Single lever shower mixer for concealed installation for iBox universal $% \left( 1\right) =\left( 1\right) \left( 1\right) +\left( 1\right) \left( 1\right) \left( 1\right) +\left( 1\right) \left( 1\right) \left( 1\right) \left( 1\right) \left( 1\right) +\left( 1\right) \left( 1\right)$

Surfaces: Matt Black Article Number: 76615673