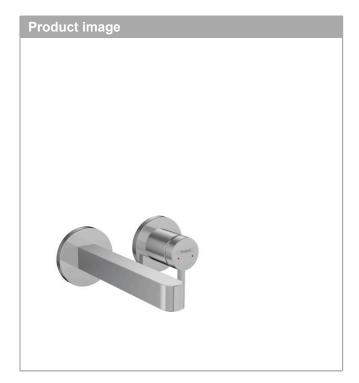

## Single lever basin mixer for concealed installation wall-mounted with spout 16,8 cm Surfaces: Chrome Article Number: 76051000