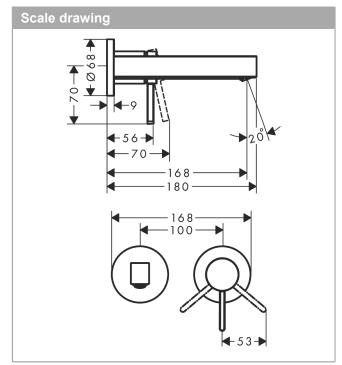

## product features

- · consists of: single lever basin mixer for concealed installation wall-mounted, waste set
- · handle variant: lever handle
- · projection 168 mm
- · spray type: laminar spray
- · maximum flow rate at 3 bar: 5 l/min
- · suitable for continuous flow water heaters
- · non-closing waste set
- · connection dimension: DN15
- · handle can be positioned on the right or left, depends on the basic set installation
- · not included: basic set