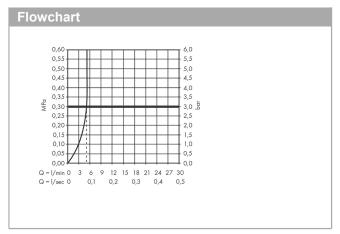

## product features

- · consists of: single lever basin mixer for concealed installation wall-mounted, waste set
- · handle variant: lever handle
- · projection 168 mm
- · spray type: laminar spray
- · maximum flow rate at 3 bar: 5 l/min
- · suitable for continuous flow water heaters
- · non-closing waste set
- · connection dimension: DN15
- · handle can be positioned on the right or left, depends on the basic set installation
- · not included: basic set