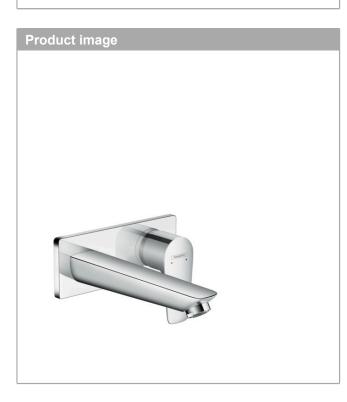

#### Single lever basin mixer for concealed installation wall-mounted with spout 16.5 cm Surfaces: Chrome Article Number: 71732000

#### product features

- consists of: single lever basin mixer for concealed installation wall-mounted, waste set
- · handle variant: lever handle
- · projection 165 mm
- · spray type: normal spray
- maximum flow rate at 3 bar: 5 l/min
- · suitable for continuous flow water heaters
- · non-closing waste set
- · material waste set: metal
- · connection dimension: DN15
- · noise class: I
- · not included: basic set