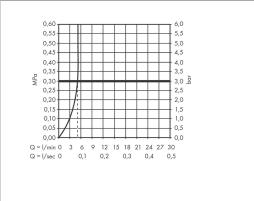

## hansgrohe

## Talis E

#### Single lever basin mixer for concealed installation wall-mounted with spout 16.5 cm Surfaces: Chrome Article Number: 71732000

#### Description

#### product features

- consists of: single lever basin mixer for concealed installation wall-mounted, waste set
- · handle variant: lever handle
- · projection 165 mm
- · spray type: normal spray
- maximum flow rate at 3 bar: 5 l/min
- · suitable for continuous flow water heaters
- · non-closing waste set
- · material waste set: metal
- · connection dimension: DN15
- · noise class: I
- · not included: basic set



### Flowchart







# hansgrohe

## Talis E

Single lever basin mixer for concealed installation wall-mounted with spout 16.5 cm Surfaces: Chrome Article Number: 71732000