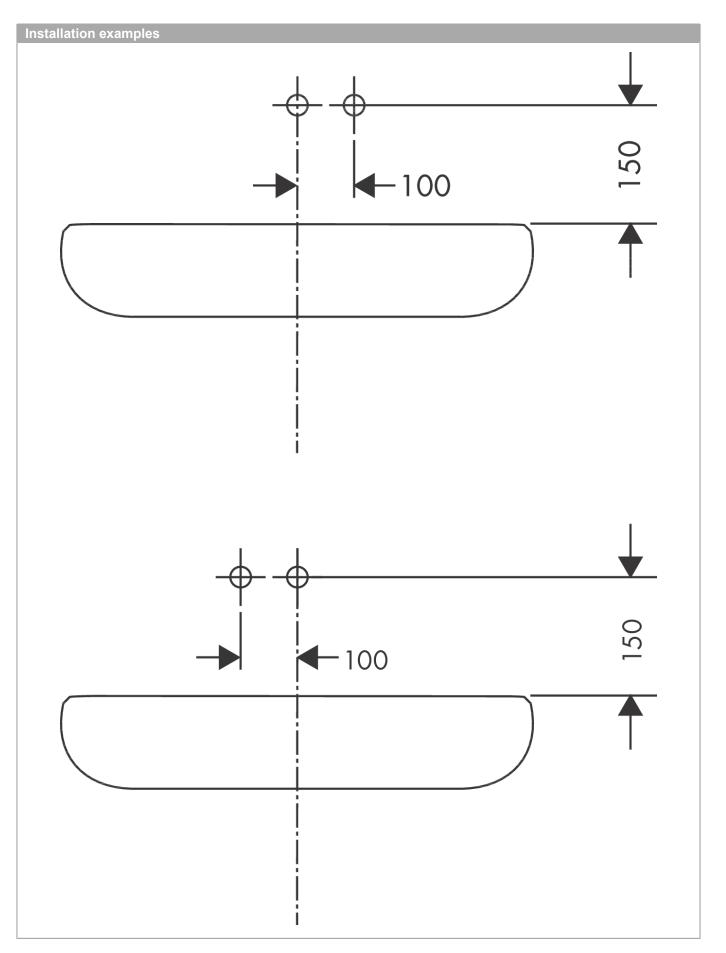

## hansgrohe

## Talis E

#### Single lever basin mixer for concealed installation wall-mounted with spout 16.5 cm Surfaces: Chrome Article Number: 71732000

#### Description

#### product features

- consists of: single lever basin mixer for concealed installation wall-mounted, waste set
- · handle variant: lever handle
- · projection 165 mm
- · spray type: normal spray
- maximum flow rate at 3 bar: 5 l/min
- · suitable for continuous flow water heaters
- · non-closing waste set
- · material waste set: metal
- · connection dimension: DN15
- · noise class: I
- · not included: basic set



### Flowchart







# hansgrohe

## Talis E

Single lever basin mixer for concealed installation wall-mounted with spout 16.5 cm Surfaces: Chrome Article Number: 71732000