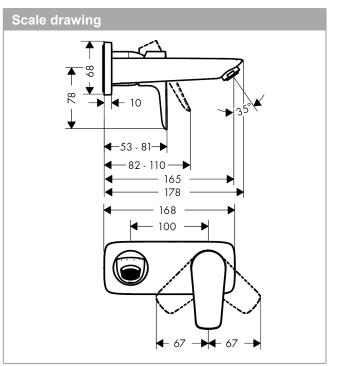

#### product features

- consists of: single lever basin mixer for concealed installation wall-mounted, waste set
- · handle variant: lever handle
- · projection 165 mm
- · spray type: normal spray
- maximum flow rate at 3 bar: 5 l/min
- · suitable for continuous flow water heaters
- · non-closing waste set
- · material waste set: metal
- · connection dimension: DN15
- · noise class: I
- · not included: basic set