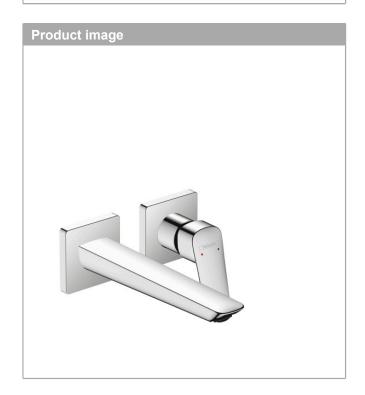

## Logis

Single lever basin mixer for concealed installation Fine wall-mounted with spout 20,5 cm Surfaces: Chrome Article Number: 71256000