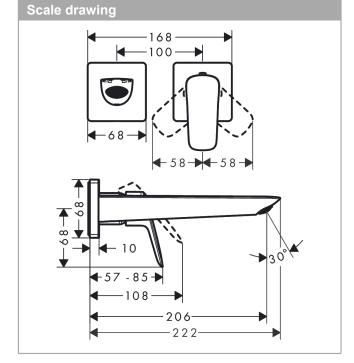

## product features

- · consists of: single lever basin mixer for concealed installation wall-mounted, waste set
- · handle variant: lever handle
- · projection 206 mm
- · spray type: normal spray
- · maximum flow rate at 3 bar: 5 l/min
- · suitable for continuous flow water heaters
- · non-closing waste set
- · material waste set: metal
- · connection dimension: DN15
- · handle can be positioned on the right or left, depends on the basic set installation
- · noise class: I
- · not included: basic set