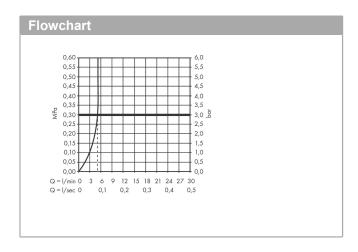

## product features

- · consists of: single lever basin mixer for concealed installation wall-mounted, waste set
- · handle variant: lever handle
- · projection 206 mm
- · spray type: normal spray
- · maximum flow rate at 3 bar: 5 l/min
- · suitable for continuous flow water heaters
- · non-closing waste set
- · material waste set: metal
- · connection dimension: DN15
- · handle can be positioned on the right or left, depends on the basic set installation
- · noise class: I
- · not included: basic set